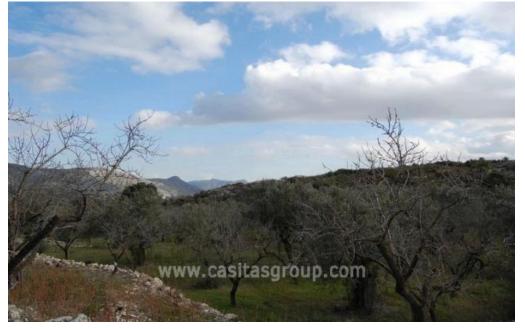

## **Plot in Benisiva**

- Rustic Plot
- Water

- 4,100m2
- Private

- Good views
- Olive Trees

A Good sized Rustic Plot in a prívate setting, the plot is shaped in a semi-circle around the contours of the hillside with superb views and is spread over 5 wide terraces. Presently the land is laid to Olive and Almond Trees. There is water from the Well to the rear of the property.