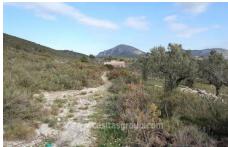

## **Plot in Benisiva**

- Rustic Plot
- Water

- 4,100m2
- Private

- Good views
- Olive Trees

A Good sized Rustic Plot in a prívate setting, the plot is shaped in a semi-circle around the contours of the hillside with superb views and is spread over 5 wide terraces. Presently the land is laid to Olive and Almond Trees. There is water from the Well to the rear of the property.