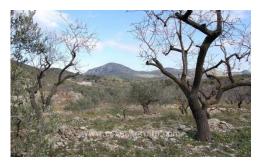

## **Plot in Benisiva**

- Rustic Plot
- Water

- 4,100m2
- Private

- Good views
- Olive Trees

A Good sized Rustic Plot in a prívate setting, the plot is shaped in a semi-circle around the contours of the hillside with superb views and is spread over 5 wide terraces. Presently the land is laid to Olive and Almond Trees. There is water from the Well to the rear of the property.