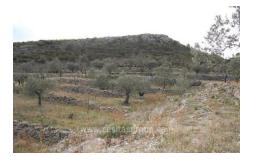

## **Plot in Benisiva**

- Rustic Plot
- Water

- 4,100m2
- Private

- Good views
- Olive Trees

A Good sized Rustic Plot in a prívate setting, the plot is shaped in a semi-circle around the contours of the hillside with superb views and is spread over 5 wide terraces. Presently the land is laid to Olive and Almond Trees. There is water from the Well to the rear of the property.