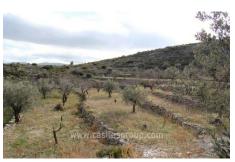

## **Plot in Benisiva**

- Rustic Plot
- Water

- 4,100m2
- Private

- Good views
- Olive Trees

A Good sized Rustic Plot in a prívate setting, the plot is shaped in a semi-circle around the contours of the hillside with superb views and is spread over 5 wide terraces. Presently the land is laid to Olive and Almond Trees. There is water from the Well to the rear of the property.