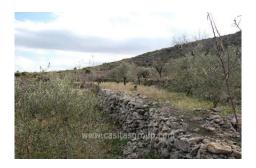

## **Plot in Benisiva**

- Rustic Plot
- Water

- 4,100m2
- Private

- Good views
- Olive Trees

A Good sized Rustic Plot in a prívate setting, the plot is shaped in a semi-circle around the contours of the hillside with superb views and is spread over 5 wide terraces. Presently the land is laid to Olive and Almond Trees. There is water from the Well to the rear of the property.